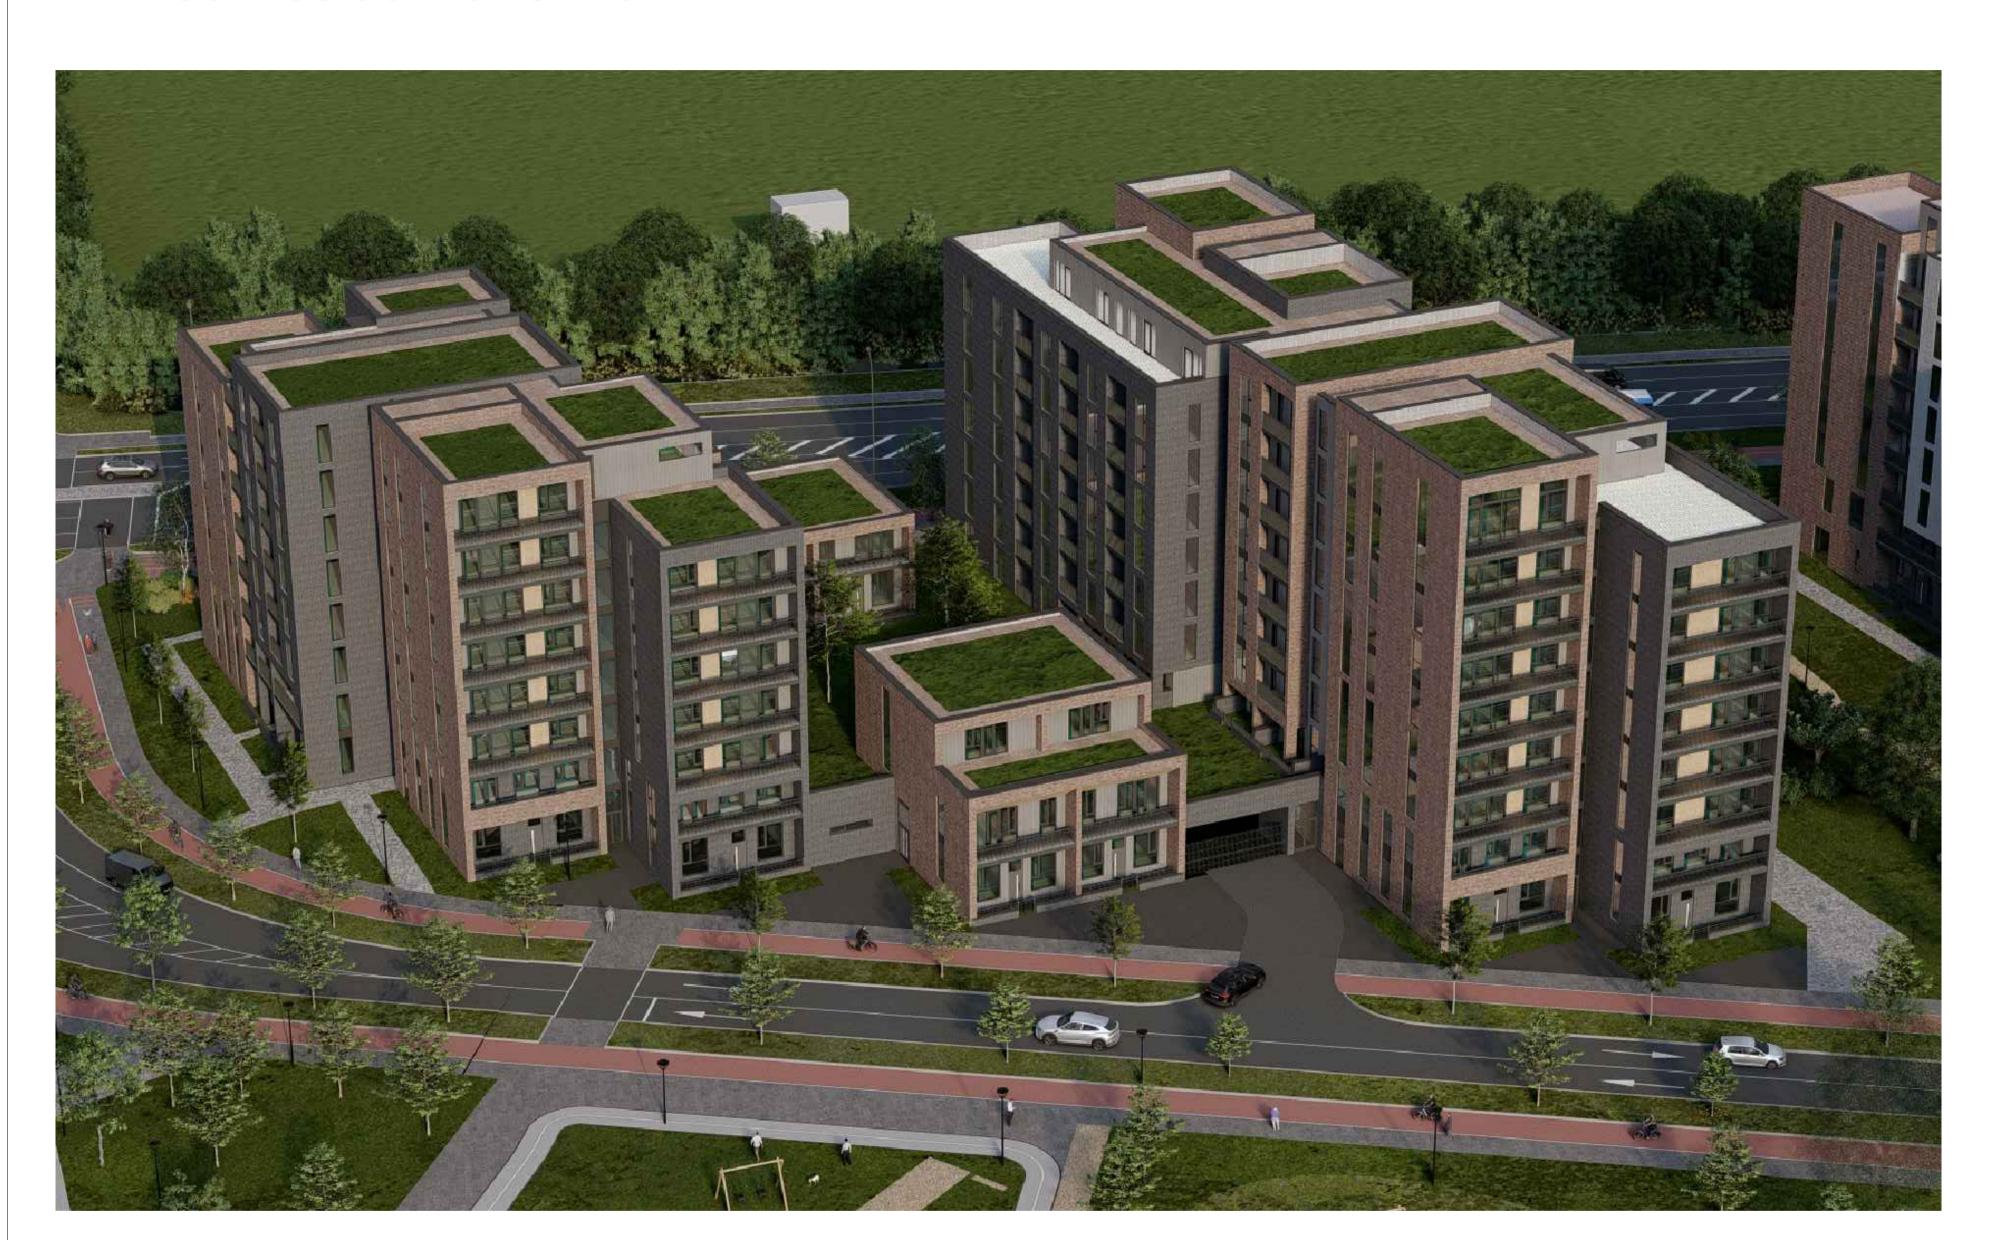

## Belcamp SHD - BLOCK 2

160 Residential Units

## **Site Summary**

Total Residential Units Total Commercial Area 0 sqm **Building Footprint** 0.37 ha

**Building Heights** 3 - 9 storeys Residential

> n/a Commercial

Outdoor 882.16 sqm

161.1 sqm Indoor

Private 1,709.16 sqm

349 spaces

Cycle Parking

Amenity Space

Car Parking - Basement 48 spaces

## Schedule of Accommodation

1 Bed Apartments 71 2 Bed Apartments 3 Bed Apartments

36 Pembroke Rd, Dublin 4

WILSON ARCHITECTURE

Project: BELCAMP SHD Belcamp, Malahide Road, Dublin 17 Applicant: Gerard Gannon Properties Cover Sheet PL 1535 PL - 2 - 001 © COPYRIGHT This drawing or design may not be reproduced without permission