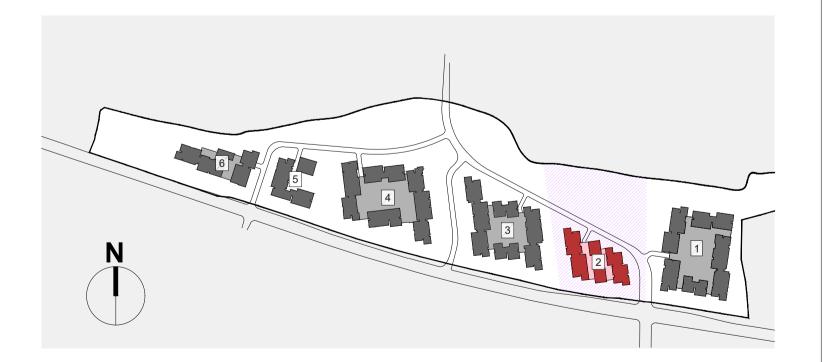

- DO NOT SCALE. USE FIGURED DIMENSIONS ONLY
- THIS DRAWING IS TO BE READ IN CONJUNCTION WITH
ALL RELEVANT SPECIFICATIONS AND DRAWINGS.
- ALL DIMENSIONS TO BE CHECKED ON SITE. - IN THE EVENT OF ANY DISCREPANCIES BETWEEN DRAWINGS THE CONTRACTOR IS TO INFORM THE ARCHITECT IMMEDIATELY

## Belcamp SHD - BLOCK 2

160 Residential Units



## **Site Summary**

Total Residential Units Total Commercial Area 0 sqm **Building Footprint** 0.37 ha

**Building Heights** 3 - 9 storeys Residential

> n/a Commercial

Outdoor 882.16 sqm

161.1 sqm Indoor

Private 1,709.16 sqm

349 spaces

Cycle Parking

Amenity Space

Car Parking - Basement 48 spaces

## Schedule of Accommodation

1 Bed Apartments 71 2 Bed Apartments 3 Bed Apartments



36 Pembroke Rd, Dublin 4

WILSON ARCHITECTURE



Project: BELCAMP SHD Belcamp, Malahide Road, Dublin 17 Applicant: Gerard Gannon Properties Cover Sheet PL 1535 PL - 2 - 001 © COPYRIGHT This drawing or design may not be reproduced without permission